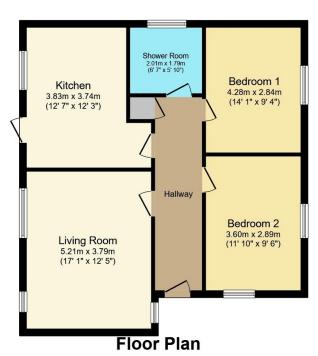

Floor area 70.8 sq.m. (762 sq.ft.) approx

Total floor area 70.8 sq.m. (762 sq.ft.) approx

This plan is for illustration purposes only and may not be representative of the property. Plan not to scale.

Powered by audioagent.com